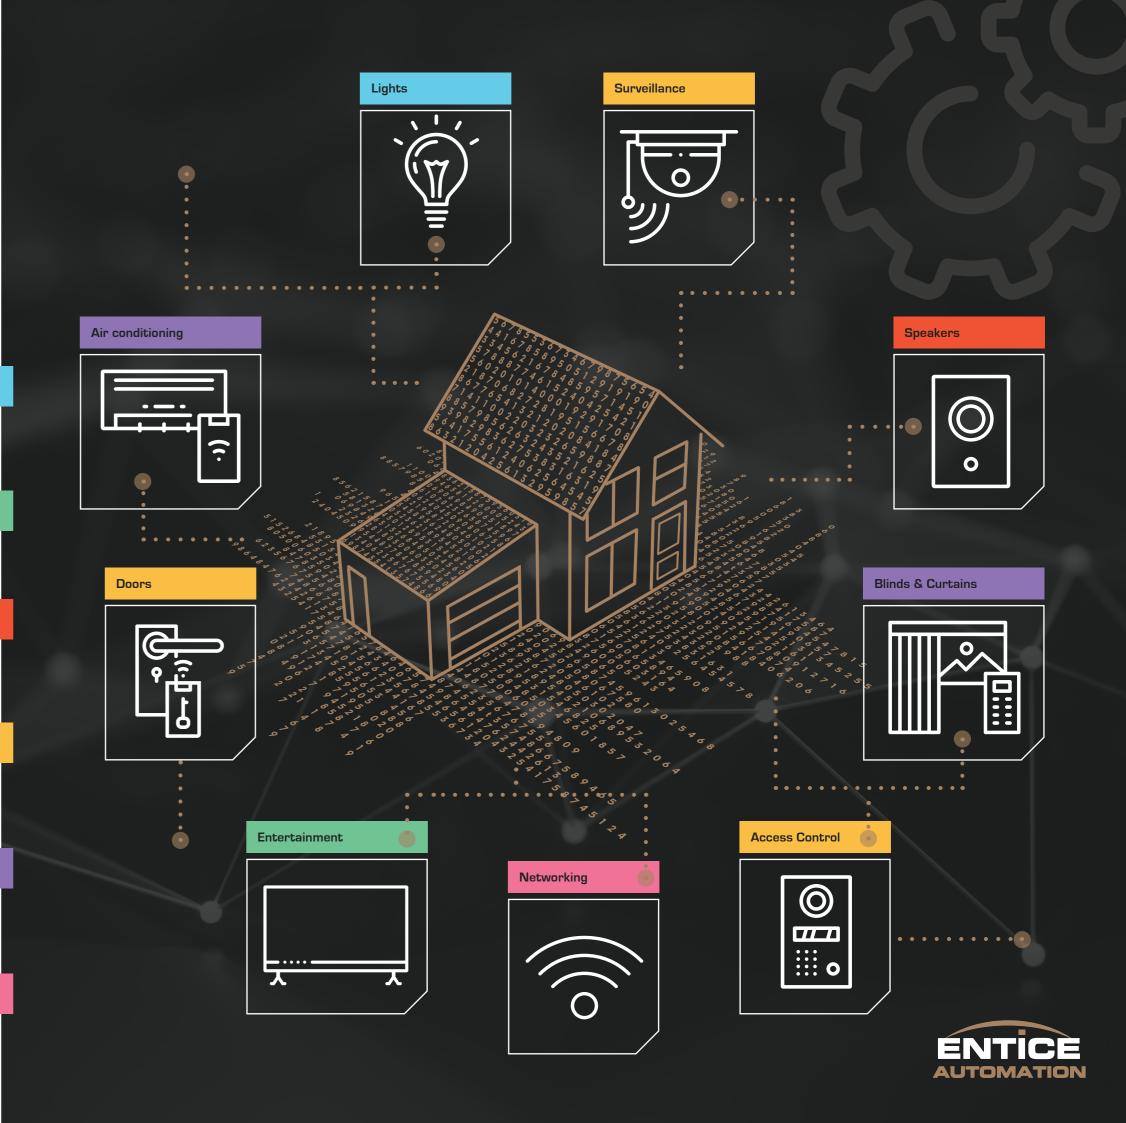

# MAKING SMART HOMES SIMPLE

Home automation networks allow you to effortlessly control all the home electronic devices you depend on from one central hub. With our advice and planning, you too can enjoy the benefits of an intuitive smart home.

# Lighting

We understand how light can affect people and use the finest products to design your custom solution that you can adjust to suit your mood and the occasion.

# Video

Our automation system can minimise the number of sources in your house and make complex TV set-ups simple.

# Audio

With entice automation audio solutions, entertainment is always in reach. Smart control of speakers and zones allows for integration of music into a single app to anywhere in your home.

# Security

Rest easy knowing your home is completely secure. From access control to surveillance, we can provide a security solution for homes of all sizes.

## **Climate Control**

A smart automation solution can co-ordinate your blinds and integrated air-conditioning system, taking the heavy lifting of your air-con and reducing your power bill without even lifting a finger.

# Networking & Wi-Fi

Internet is now an essential service for any home. Like plumbing and electrical, consideration must be given to how you use your home now, and make allowances for future use.